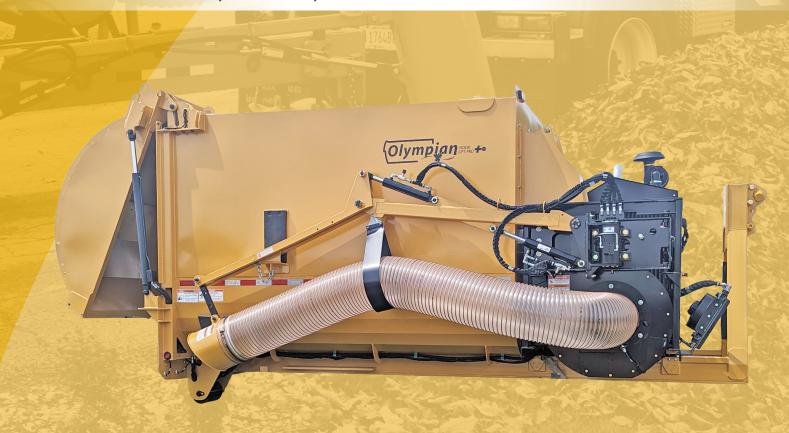

# OLYMPIAN HOOK LIFT PRO PLUS II

### EQUIPMENT FEATURES:

- Safety interlock system
- 40 gallon fuel tank
- 30" balanced fan belt drive
- Trans-fluid coupler
- 74 hp Kubota V3800 Tier 4 diesel-powered, liquid cooled engine
- 23 yard collection body with full tailgate
- DOT compliant lighting and markings
- 12-volt battery with electrical system

- Clean out door
- Post compensated proportional electric hydraulic valve controls
- Hook lift skid assembly (Does not include truck portion)
- Hydraulic lift tailgate w/door unlatch prox swtich
- Direct wired engine control and joystick in truck cab

The Spartan Hooklift Pro + offers municipalities ultimate versatility with a leaf vacuum that can be rolled on and off at their own convenience. Perfect for teams that have to wear many hats throughout the season.