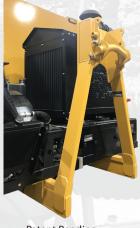

## **Adjustable Height Hook Lift Skid**

Titan Leaf Solutions Patent Pending Adjustable Height Hook Lift is an industry first, and elminates confusion, misfits, and rework when procurring a Hook Lift Leaf Vacuum for your fleet. No need to worry about matching your existing truck, or modifying your truck system to match hook heights. This system also increases versatility: if you need to switch the unit to a different truck with a lower or higher hook height, quickly adjust and hook loop up or down to meet your needs.

#### EQUIPMENT BENEFITS & FEATURES:

- 1. Single unit design, adjustable between 54" & 61-3/4" hook heights
- 2. Simple bolted connection allows for easy change over
- 3. Compatible with all hook lift system brands
- 4. No need to worry about fleet consistency or use with specific trucks
- 5. Increased resale value