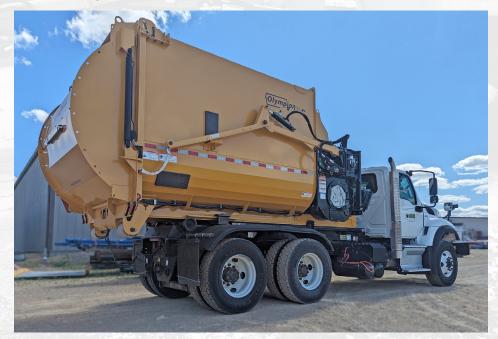

# OLYMPIAN HOOK LIFT PRO PLUS II

The Spartan Hooklift Pro + offers municipalities ultimate versatility with a leaf vacuum that can be rolled on and off at their own convenience. Perfect for teams that have to wear many hats throughout the season.