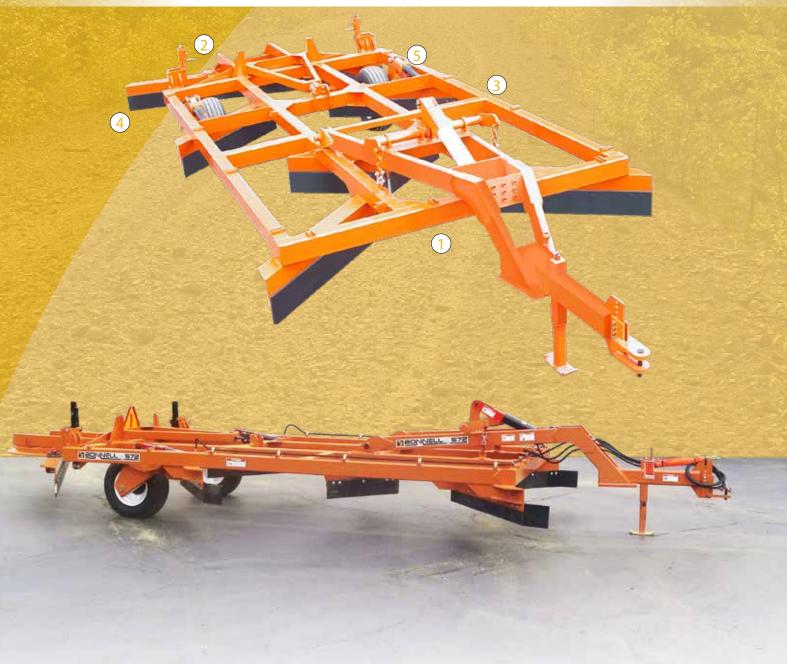

#### FEATURES & BENEFITS:

- Extra large capacity 10' cutting width, 13" depth, and 24" throat width between inward delivery blades
- 2 No tools required for adjustment of finish blade
- 3 Full drag weight transfers 5,700 lbs. to the road surface