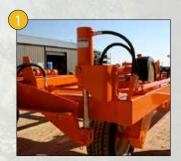

#### FEATURES & BENEFITS:

- Extra large capacity 10' cutting width, 13" depth, and 24" throat width between inward delivery blades
- 2 No tools required for adjustment of finish blade
- 3 Full drag weight transfers 5,700 lbs. to the road surface

# ) Optional power finishing blade swing and strike off features

Independently controlled rear wheels for enhanced control of road crown and material flow