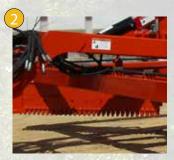

### **572 / 574 ROAD MAINTAINER OPTIONS**

Scarifier Blades

Hydraulic swing only of rear finishing blade

4 Quick change spare tire, hub and spindle assembly, shown with optional radial tire

5. Hitches: pintle hook type