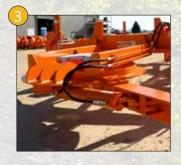

#### FEATURES & BENEFITS:

- Extra large capacity 10' cutting width, 13" depth, and 24" throat width between inward delivery blades
- 2 No tools required for adjustment of finish blade
- 3 Full drag weight transfers 5,700 lbs. to the road surface

# ) Optional power finishing blade swing and strike off features

Independently controlled rear wheels for enhanced control of road crown and material flow

### **572 / 574 ROAD MAINTAINER OPTIONS**

Scarifier Blades

Hydraulic swing only of rear finishing blade

4 Quick change spare tire, hub and spindle assembly, shown with optional radial tire

5. Hitches: pintle hook type

End Shoes - for any or all of the inward delivery blades (can help in widening roads up to 6" per pass)

**AUTHORIZED DEALER:** 

7. Radial tires

**Model 574 HRLS with front carriage and draw bar** Front swivel axle and draw bar reduce carry weight on pull vehicle, and promotes easy hook up